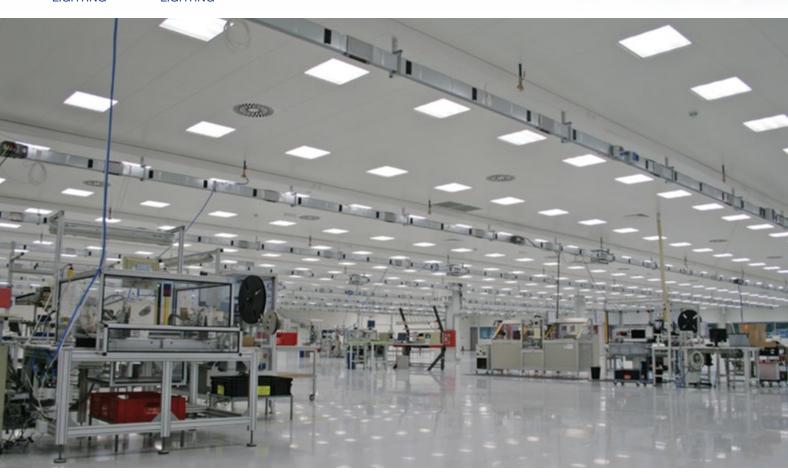

#### INDUSTRIAL LIGHTING

Industrial areas T<sub>a</sub> +45 °C Industrial areas T<sub>a</sub> +60 °C Built-in luminaires

#### OFFICE LIGHTING

Built-in luminaires
Surface-mounted luminaires
Downlights