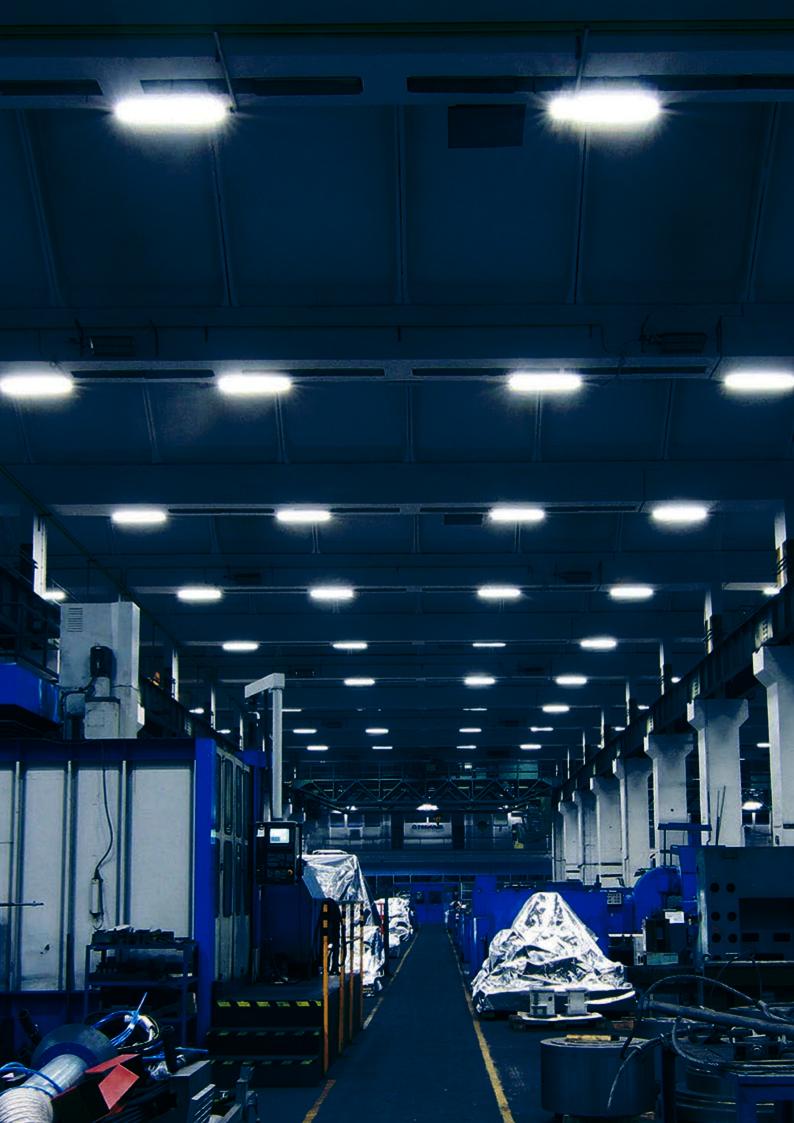

#### INDUSTRIAL LIGHTING

Industrial areas T<sub>a</sub> +45 °C Industrial areas T<sub>a</sub> +60 °C Built-in luminaires

### ALPHA PCB INDUSTRY

The most efficient and energy-saving LED luminaire for demanding work environments with ambient temperatures up to + 60  $^{\circ}$  C.

**ALPHA PCB INDUSTRY** is an absolute breakthrough in LED industrial lighting, offering a significant reduction in energy consumption, long lifetime, maximum module system variability and innovative design. It is an example of excellent light engineering of ALPHALIGHTING CZ Ltd. With the achieved value of total luminous efficacy **up to 170 lm/W** it currently represents the highest standard of highly-efficient industrial LED luminaires.

### ECOLED ALPHA PCB

The most effcient LED luminaire IP65 for industrial areas.

**ECOLED ALPHA PCB** industrial LED luminaire with its design simplicity, reliability and exceptional luminous efficacy up to 170 lm/W is an ideal LED luminaire for new lighting systems and existing lighting system reconstructions.

Combined with excellent optics, it is an ideal luminaire for warehouse and logistics facilities with installation height up to 13 m. The reliability and confidence of customers in this luminaire is evidenced by 40,000 pieces installed within one year on the largest projects both in Czech and Slovak Republic.

Excellent lighting performance and price ratio - this is the main guarantee of a very fast return on financial investment and energy savings. Zero maintenance costs, maximum reliability and simple installation makes this luminaire one of the most sought-after luminaire type among customers.