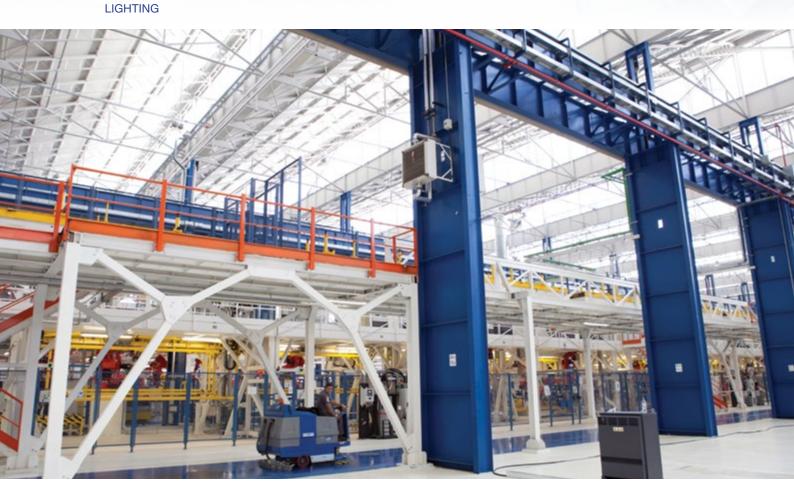

#### ECOLED ALPHA PCB WRH

To minimize storage costs, warehouse racking areas are designed with the best possible use of space.

In many cases it is very difficult to illuminate the narrow aisle space between the high racks. To avoid shading of communication zones and ensure safe movement of the operator with good visibility of stored goods and their identification labels, it is necessary to ensure the greatest possible illumination uniformity in the vertical plane of the light beam.

ECOLED ALPHA PCB WRH LED luminaire guarantees excellent light beam spread with great visibility without glare.

Available with SMART LIGHTING MANAGEMENT- DALI and motion sensors. Installation height **up to 13 m.** 